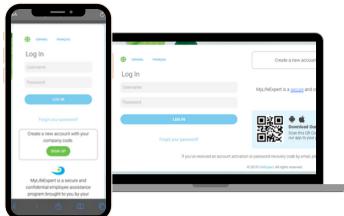

## Feeling Connected & Supported 24/7-365

You can download the app to the home screen of your mobile device without even visiting an app store, by simply visiting *mylifeexpert.com* or scanning the *QR code* at the bottom of this page.

## TO LOGIN:

- Click "create a new account with your company code"
- Insert your company access code
- · Follow instructions included in the activation e-mail
- Play, learn, and discover!