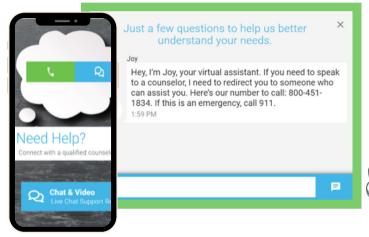

## LIVE COUNSELING:

Download the Life Expert app for 24/7 connectivity to live counselors. This functionality includes live access to a counselor via chat, video, and toll-free phone support.